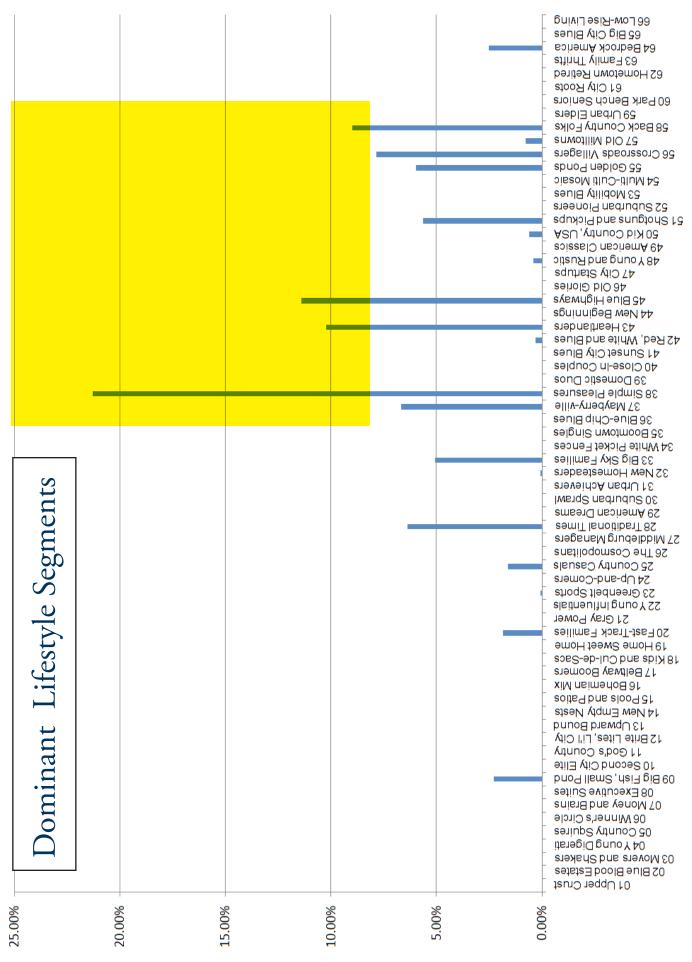

#### **Dominant Segments**

Dominant Segments are those Psychographic Lifestyle Segments which make up approximately 50% of the total population of a Retail Trade Area or other study area.